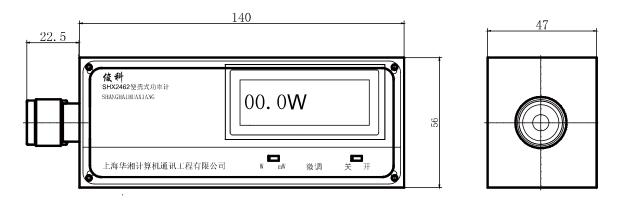

NOMINAL IMPEDANCE:  $50\Omega$ POWER: DC 9V VSWR:  $\leq 1.35$ (power meter)  $\leq 1.2$ (internal attenuator) ATTENUATION ACCURACY:  $\pm 0.3$ dB POWER ACCURACY:  $\pm 5\%$ CONNECTOR TYPE: N WEIGHT: 2.1Kg PHYSICAL DIMENSIONS:  $140 \times 56 \times 47$ mm

## **Outline Drawings**

\* Dimensions are given in mm and tolerance  $\pm$  2%.

\*\* VSWR varies according to frequency.